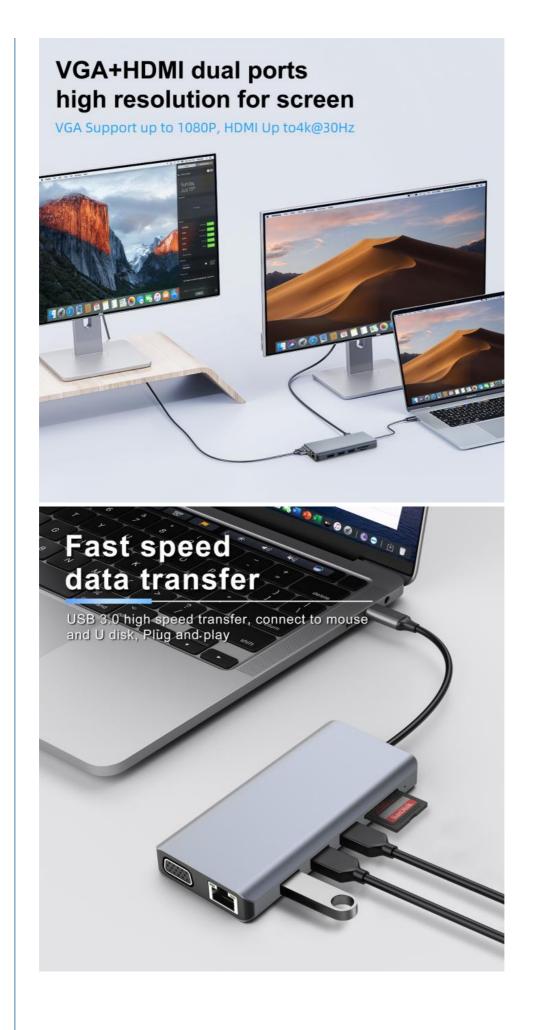

With DisplayLink IC technology, this USB C docking station enables users to easily connect multiple displays to their USB C device, expanding their workspace and enhancing productivity. Whether you are working on a MacBook Pro or any other USB C device, this docking station provides the flexibility to connect external monitors with ease.

In addition to its primary functions, this USB docking station also features card reader compatibility, supporting a wide range of memory card formats including SD, SDHC, SDXC, Micro SD, Micro SDHC, and Micro SDXC. This versatile feature allows users to easily access and transfer data from their memory cards without the need for additional card readers.