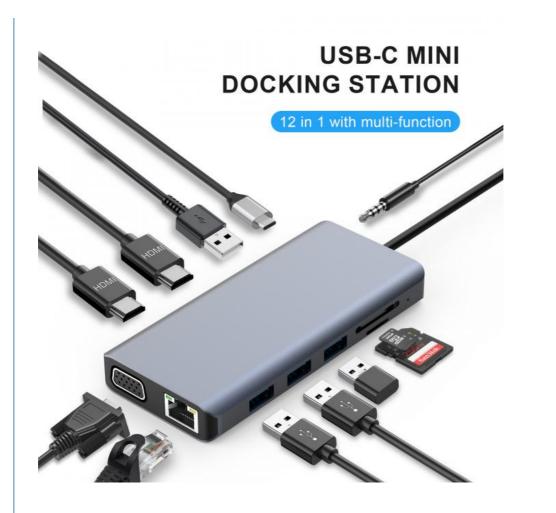

# Product Specification

| Display Resolution:   | Up To 4K@30Hz                |
|-----------------------|------------------------------|
| Interface Type:       | USB 3.1                      |
| Power Interface:      | Double Type-C,1m             |
| Application:          | Laptop PC                    |
| Dual Display Support: | MST (MultiStream Transport): |
| Compatibility:        | USB C Devices                |
| • Size:               | 129.3x54.3x22.4mm            |
| • Type C Port:        | Connect To The Host          |

#### **USB-C Docking Station Technical Parameters:**

| Fob Port                  | China (Mainland)                            |
|---------------------------|---------------------------------------------|
| Interface Type            | USB 3.1                                     |
| Power Interface           | Double Type-C,1m                            |
| Dual Display Support      | MST (MultiStream Transport)                 |
| Display Resolution        | Up To 4K@30Hz                               |
| Card Reader Compatibility | SD/SDHC/SDXC/Micro SD/Micro SDHC/Micro SDXC |
| Compatibility             | USB C Devices                               |
| Displaylink Ic            | Yes                                         |
| Size                      | 129.3x54.3x22.4mm                           |
| Type C Port               | Connect To The Host                         |