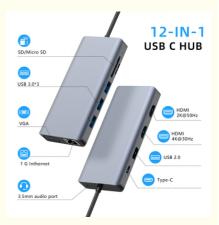

# Product Specification

| Display Resolution:   | Up To 4K@30Hz                |
|-----------------------|------------------------------|
| Interface Type:       | USB 3.1                      |
| Power Interface:      | Double Type-C,1m             |
| Application:          | Laptop PC                    |
| Dual Display Support: | MST (MultiStream Transport): |
| Compatibility:        | USB C Devices                |
| • Size:               | 129.3x54.3x22.4mm            |
| • Type C Port:        | Connect To The Host          |

#### **USB-C Docking Station Technical Parameters:**

| Fob Port                  | China (Mainland)                            |
|---------------------------|---------------------------------------------|
| Interface Type            | USB 3.1                                     |
| Power Interface           | Double Type-C,1m                            |
| Dual Display Support      | MST (MultiStream Transport)                 |
| Display Resolution        | Up To 4K@30Hz                               |
| Card Reader Compatibility | SD/SDHC/SDXC/Micro SD/Micro SDHC/Micro SDXC |
| Compatibility             | USB C Devices                               |
| Displaylink Ic            | Yes                                         |
| Size                      | 129.3x54.3x22.4mm                           |
| Type C Port               | Connect To The Host                         |