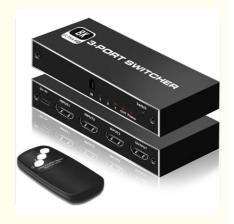

#### hdmi 2.1 tv monitor 3 3 in 1 out 3 ports 3x1 mixer switch with IR Remote Control for nintendo hdmi 2.1 switcher

8K HDMI 2.1 Switch 3 x 1: avedio links high quality aluminum alloy HDMI 2.1 switch 3 in 1 out, connect 3 HDMI sources to one display to switch between different devices, reduce the mess of cable connection on your TV for seamless office-game switching, Enjoy playtime and work time with ease.